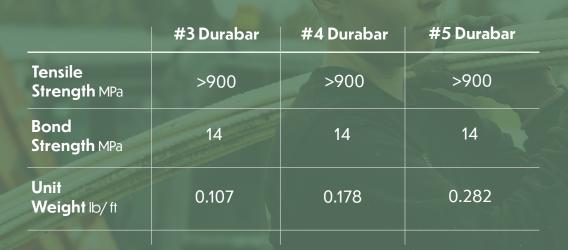

## Mechanical Properties

**Bar Diamater** #3 (0.375 in), #4 (0.5 in), #5 (0.63)

## Bar Length 19 ft

|                         | #3 Durabar                                                                                                                                                                                                                                                                                                                                                                                                                                                                                                                                                                                                                                                                                                                                                                                                                                                                                                                                                                                                                                                                                                                                                                                                                                                                                                                                                                                                                                                                                                                                                                                                                                                                                                                                                                                                                                                                                                                                                                                                                                                                                                                     | #3 Steel |
|-------------------------|--------------------------------------------------------------------------------------------------------------------------------------------------------------------------------------------------------------------------------------------------------------------------------------------------------------------------------------------------------------------------------------------------------------------------------------------------------------------------------------------------------------------------------------------------------------------------------------------------------------------------------------------------------------------------------------------------------------------------------------------------------------------------------------------------------------------------------------------------------------------------------------------------------------------------------------------------------------------------------------------------------------------------------------------------------------------------------------------------------------------------------------------------------------------------------------------------------------------------------------------------------------------------------------------------------------------------------------------------------------------------------------------------------------------------------------------------------------------------------------------------------------------------------------------------------------------------------------------------------------------------------------------------------------------------------------------------------------------------------------------------------------------------------------------------------------------------------------------------------------------------------------------------------------------------------------------------------------------------------------------------------------------------------------------------------------------------------------------------------------------------------|----------|
| Tensile<br>Strength MPa | >900                                                                                                                                                                                                                                                                                                                                                                                                                                                                                                                                                                                                                                                                                                                                                                                                                                                                                                                                                                                                                                                                                                                                                                                                                                                                                                                                                                                                                                                                                                                                                                                                                                                                                                                                                                                                                                                                                                                                                                                                                                                                                                                           | 420      |
| Bond<br>Strength MPa    | 14                                                                                                                                                                                                                                                                                                                                                                                                                                                                                                                                                                                                                                                                                                                                                                                                                                                                                                                                                                                                                                                                                                                                                                                                                                                                                                                                                                                                                                                                                                                                                                                                                                                                                                                                                                                                                                                                                                                                                                                                                                                                                                                             | 10       |
| Unit<br>Weight Ib/ ft   | 0.107                                                                                                                                                                                                                                                                                                                                                                                                                                                                                                                                                                                                                                                                                                                                                                                                                                                                                                                                                                                                                                                                                                                                                                                                                                                                                                                                                                                                                                                                                                                                                                                                                                                                                                                                                                                                                                                                                                                                                                                                                                                                                                                          | 0.376    |
|                         | and the second s |          |