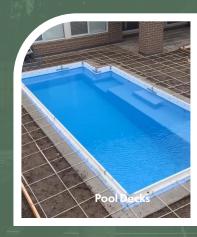

## DURABAR™ 45 GPa FIBERGLASS REBAR

The Perfect Alternative To Steel

## **WHY** FIBERGLASS?

**4x LIGHTER THAN STEEL** 

LOWER MATERIAL COSTS

MORE SUSTAINABLE

**2x STRONGER THAN STEEL** 

NON-CORROSIVE

SUPERIOR SHRINKAGE CONTROL



**N Z** 

N N

SCAN CODE FOR MORE INFORMATION









## Mechanical Properties

**Bar Diamater** #3 (0.375 in), #4 (0.5 in), #5 (0.63)

## Bar Length 19 ft

|                         | #3 Durabar