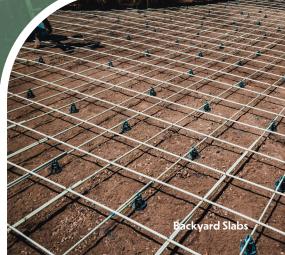

## DURABAR™ 45 GPa FIBERGLASS REBAR

The Perfect Alternative To Steel

## **WHY** FIBERGLASS?

**4x LIGHTER THAN STEEL** 

LOWER MATERIAL COSTS

MORE SUSTAINABLE

**2x STRONGER THAN STEEL** 

NON-CORROSIVE

SUPERIOR SHRINKAGE CONTROL



**N Z** 

N N

SCAN CODE FOR MORE INFORMATION









## Mechanical Properties

**Bar Diamater** #3 (0.375 in), #4 (0.5 in), #5 (0.63)

## Bar Length 19 ft

|                         | #3 Durabar