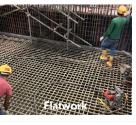

When handling fibreglass reinforcement (GFRP) bars please wear gloves and long-sleeved/legged clothing to prevent mechanical irritation.

For more information email info@madewellconcreteproducts.com or visit madewellconcreteproducts.